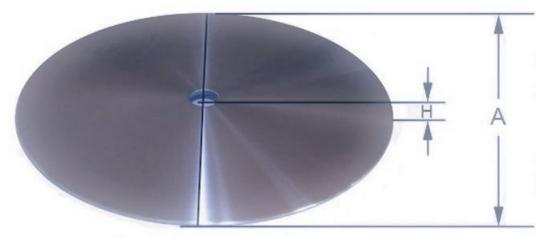

## STAINLESS LENTIL BASE

H= 48mm, so called Lentil Base

A= 625mm For swivel recliner or big swivel chairs

A= 450mm For TV chairs or bar stools