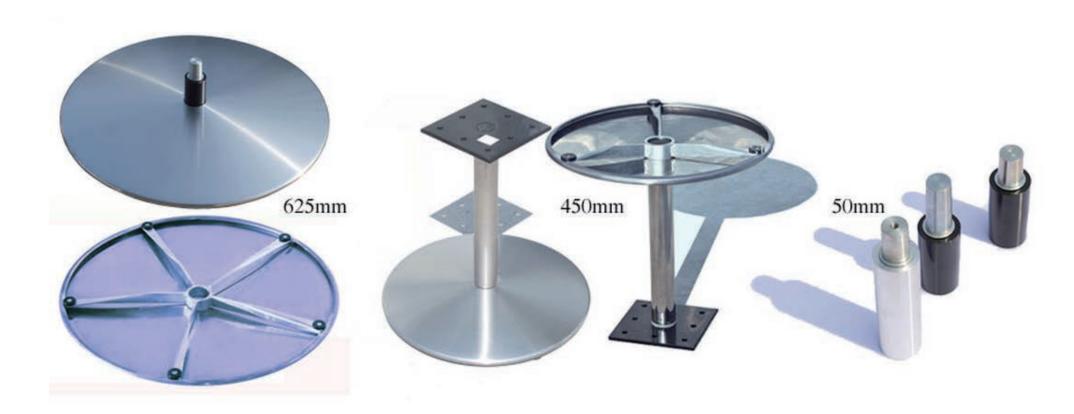

## STAINLESS LENTIL BASE

## 350KG Stainless Lentil Base

- 5 reinforced ribs for 625mm and 3 ribs for 450mm base.
- Brushed stainless surface for high end furniture
- 5 nylon glides to protect floor in heavy loading situations
- 625mm diameter is enough to meet none zero wall recliner models
- We offer 450mm base for ottoman chairs and heavy duty club chairs.
- All adapt 50mm diameter column to meet comtemporary styles.

## STAINLESS LENTIL BASE

H= 48mm, so called Lentil Base

A= 625mm For swivel recliner or big swivel chairs

A= 450mm For TV chairs or bar stools